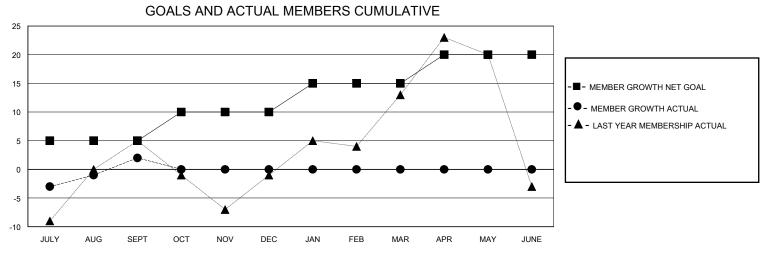

## District 27 E1

Results as of: 9/30/2024

| GMT:                  |               |           | GMT CA        |                       |                         |                         |                                                    |  |
|-----------------------|---------------|-----------|---------------|-----------------------|-------------------------|-------------------------|----------------------------------------------------|--|
| Clubs                 |               |           |               | Members               |                         |                         |                                                    |  |
| RESULTS FOR 2024-2025 |               |           |               | RESULTS FOR 2024-2025 |                         |                         |                                                    |  |
| QUARTER               | NEW CLUB GOAL | NEW CLUBS | DROPPED CLUBS | QUARTER ME            | MBER GROWTH NET<br>GOAL | MEMBER GROWTH<br>ACTUAL | DROPPED<br>MEMBERS ACTUAL<br>(including transfers) |  |
| JULY/AUG/SEPT         | 0             | 0         | 0             | JULY/AUG/SEPT         | 5                       | 35                      | 30                                                 |  |
| OCT/NOV/DEC           | 0             | 0         | 0             | OCT/NOV/DEC           | 5                       | 0                       | 0                                                  |  |
| JAN/FEB/MAR           | 1             | 0         | 0             | JAN/FEB/MAR           | 5                       | 0                       | 0                                                  |  |
| APR/MAY/JUNE          | 0             | 0         | 0             | APR/MAY/JUNE          | 5                       | 0                       | 0                                                  |  |